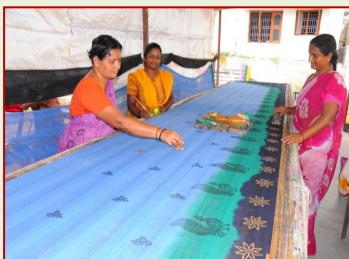

#### **Vocational Trainings**

Trainings in vocational trades are being imparted to the members at their own places at free of cost. By this the free time of the members are being directed towards productive purposes. Trainings are being given in Tailoring, Sari rolling, Sari Painting, Basic Computer skills, Toy making, Chalk piece making, Aary work, Dress making, etc. On completion of training, required capital for establishment of unit is being provided by the organization along with marketing linkages.

# **Vocational Trainings**