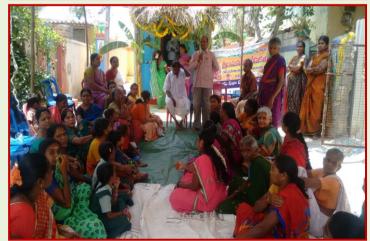

#### **Counseling of Family Relations**

Regular counseling is being provided to the SHG members on family relations. Generally women having age group between 25-40 years will be selected for counseling. The services of psychologists are being utilized for the purpose. Issues like soft skills; convincing others; controlling of emotions; dealing with children, husband and other family members; by explaining with case studies.