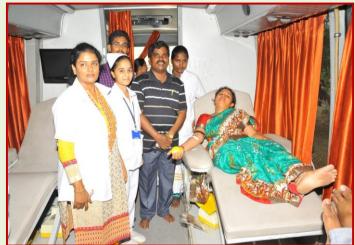

#### **Blood Testing and Donation**

Blood testing is an important activity through which the HB percentage in the blood of women can be identified. Generally the HB is lower in women and orientation will be provided to improve the same. Diabetes and Blood Pressure also diagnosed and necessary corrective steps are being provided to the members. Members and their family members encouraged in donating blood to SVRRG hospital in turn the blood requirements of the SHG members of the organization can be facilitated by the host. This is very much useful to the members in form of diagnose of deceases and getting assistance at the time of crisis.

# **Eye Screening**

**Blood Testing & Donation** 

# **Blood Testing & Donation**

**Blood Testing & Donation** 