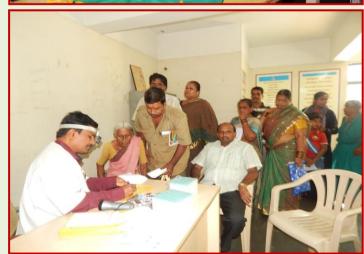

### **General Medical Camps**

General medical camps are being regularly organized for the benefit of SHG members and their families at field level in which reputed doctors from Govt. and various private hospitals were being involved. The health is diagnosed and necessary medicines were distributed at free of cost. The major issues are being referred to Govt. / corporate hospitals under Aroghya Sree scheme of Govt. of A.P. The members are now aware of the importance of regular health check-ups and are taking necessary care at times required.

# **General Medical Camps**

## **General Medical Camps**