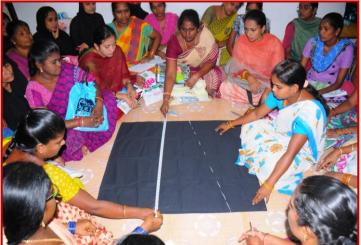

#### **Vocational Trainings**

Trainings in vocational trades are being imparted to the members at their own places at free of cost. By this the free time of the members are being directed towards productive purposes. Trainings are being given in Tailoring, Sari rolling, Sari Painting, Basic Computer skills, Toy making, Chalk piece making, Aary work, Dress making, etc. On completion of training, required capital for establishment of unit is being provided by the organization along with marketing linkages.

# **Vocational Trainings**