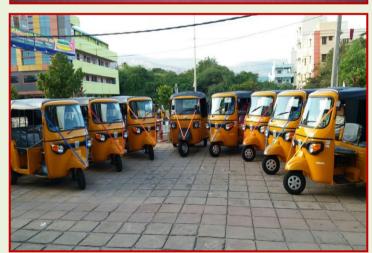

#### Training on Auto Driving to Women

Training has been given to SHG women on Auto Driving. 75 Women has been trained & provided with licenses out of which 46 women provided Autos with the financial support of Andhra Bank.

### **Women Auto Driving**

## **PHOTO GALLERY**

Sri. Suresh N Patel CEO & M.D Andhra Bank Handing Over the Key to Women Auto Driver

Smt.M.Suguna M.L.A Tirupathi, Sri G.Narasimha Yadav, Chairman TUDA, Sri S.Venkataratnam E.D RASS, Inaugurating the RASS Women Auto