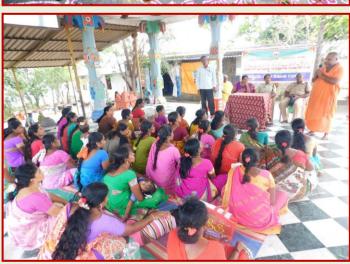

#### **Counseling of Family Relations**

Regular counseling is being provided to the SHG members on family relations. Generally women having age group between 25-40 years will be selected for counseling. The services of psychologists are being utilized for the purpose. Issues like soft skills; convincing others; controlling of emotions; dealing with children, husband and other family members; by explaining with case studies.

# <u>Seemantham to Pregnant Women's</u>

**Counseling on Family Relations** 