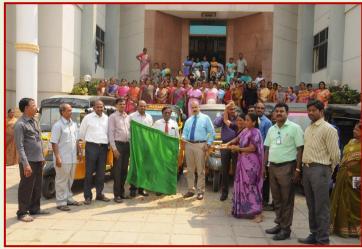

### **Women Auto Driving**

## **PHOTO GALLERY**

Sri. Suresh N Patel CEO & M.D Andhra Bank Handing Over the Key to Women Auto Driver

Smt.M.Suguna M.L.A Tirupathi, Sri G.Narasimha Yadav, Chairman TUDA, Sri S.Venkataratnam E.D RASS, Inaugurating the RASS Women Auto