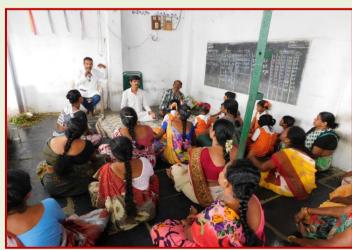

#### **Counseling of Family Relations**

Regular counseling is being provided to the SHG members on family relations. Generally women having age group between 25-40 years will be selected for counseling. The services of psychologists are being utilized for the purpose. Issues like soft skills; convincing others; controlling of emotions; dealing with children, husband and other family members; by explaining with case studies.

# <u>Seemantham to Pregnant Women's</u>

**Counseling on Family Relations** 