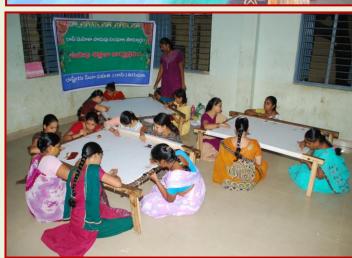

#### **Vocational Trainings**

Trainings in vocational trades are being imparted to the members at their own places at free of cost. By this the free time of the members are being directed towards productive purposes. Trainings are being given in Tailoring, Sari rolling, Sari Painting, Basic Computer skills, Toy making, Chalk piece making, Aary work, Dress making, etc. On completion of training, required capital for establishment of unit is being provided by the organization along with marketing linkages.

# **Vocational Trainings**