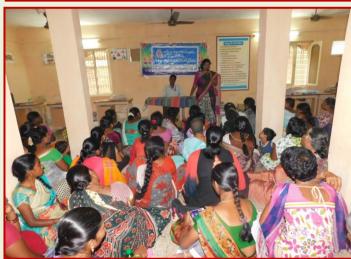

#### **Counseling of Family Relations**

Regular counseling is being provided to the SHG members on family relations. Generally women having age group between 25-40 years will be selected for counseling. The services of psychologists are being utilized for the purpose. Issues like soft skills; convincing others; controlling of emotions; dealing with children, husband and other family members; by explaining with case studies.

# <u>Seemantham to Pregnant Women's</u>

**Counseling on Family Relations** 