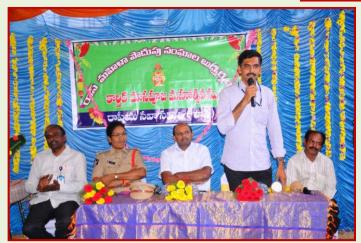

#### **PHOTO GALLERY**

Smt.M.Suguna M.L.A Tirupathi, Sri G.Narasimha Yadav, Chairman TUDA Lighting of Lamp in World Disabled Day Celebrations

Sri.Subbarao Director APBIRED, Sri.Balaji Chowdary M.D R.K. Enterprises Lighting of Lamp in Motivation Trg.Prog.to Auto Drivers

Sri.Shyam Sundar 3<sup>rd</sup> Add.Dist.Judge Lighting of Lamp in World Elders Day Celebrations

Sri. Hari M.P Arakkonam, Sri....M.L.A Tiruthani Lighting of Lamp in Independence Day Celebrations (T.N)

Dr.G.Muniratnam, General Secretary RASS, Smt M.Mamatha Joint Secretary RASS, Lighting of Lamp in Women's Day Celebrations

Prof.A.Damodaram V.C, S.V.University, Sri. Chandrasekar AGM Canara Bank Lighting of Lamp in Program on Distri.of Scholarship

Dr.G.Muniratnam, General Secretary RASS Sri.Subramanyam, C.M Canara Bank Lighting of Lamp in Blood Donation Camp