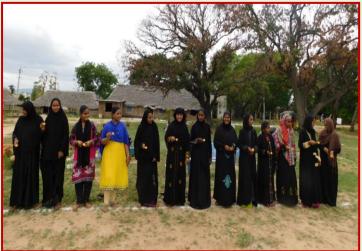

#### **Devotional Activities**

To improve relations among members, to make them co-operative, to inspire the members in nature of devotion, the following programmes/activities are conducted/ implemented at field level with the support of community. Dasara pooja, Sankranthi pooja, Kaarthika masa pooja, Ugadi sambaralu, Chrismas and Ramjan festivals are celebrated, in which members are actively involved, thus creating the atmosphere of one-ness amongst themselves.

# <u>Ramjan</u>