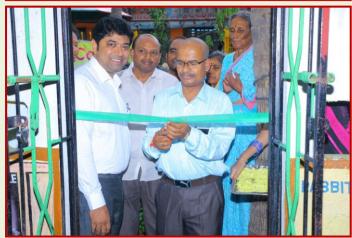

### **Women Auto Driving**

#### Training on Auto Driving to Women

Training has been given to SHG women on Auto Driving. 75 Women has been trained & provided with licenses out of which 46 women provided Autos with the financial support of Andhra Bank.