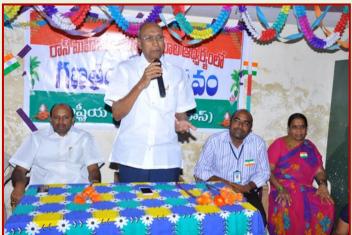

## **Women's Day Celebrations**

#### **Counseling of Family Relations**

Regular counseling is being provided to the SHG members on family relations. Generally women having age group between 25-40 years will be selected for counseling. The services of psychologists are being utilized for the purpose. Issues like soft skills; convincing others; controlling of emotions; dealing with children, husband and other family members; by explaining with case studies.