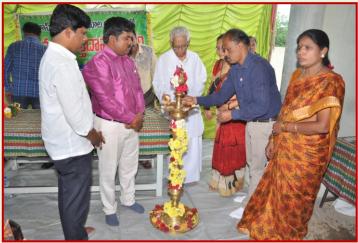

#### **PHOTO GALLERY**

Smt.M.Suguna M.L.A Tirupathi, Sri G.Narasimha Yadav, Chairman TUDA Lighting of Lamp in World Disabled Day Celebrations

Sri.Subbarao Director APBIRED, Sri.Balaji Chowdary M.D R.K. Enterprises Lighting of Lamp in Motivation Trg.Prog.to Auto Drivers

Prof.A.Damodaram V.C, S.V.University, Sri. Chandrasekar AGM Canara Bank Lighting of Lamp in Program on Distri.of Scholarship

Dr.G.Muniratnam, General Secretary RASS Sri.Subramanyam, C.M Canara Bank Lighting of Lamp in Blood Donation Camp