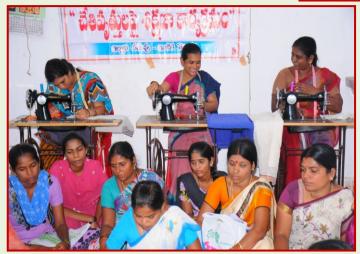

#### **Vocational Trainings**

Trainings in vocational trades are being imparted to the members at their own places at free of cost. By this the free time of the members are being directed towards productive purposes. Trainings are being given in Tailoring, Sari rolling, Sari Painting, Basic Computer skills, Toy making, Chalk piece making, Aary work, Dress making, etc. On completion of training, required capital for establishment of unit is being provided by the organization along with marketing linkages.

# **Vocational Trainings**