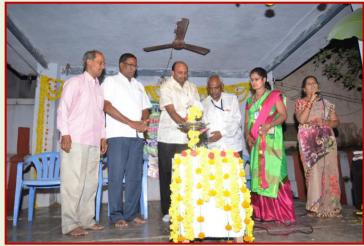

#### **PHOTO GALLERY**

Smt.M.Suguna M.L.A Tirupathi, Sri G.Narasimha Yadav, Chairman TUDA Lighting of Lamp in World Disabled Day Celebrations

Sri.Subbarao Director APBIRED, Sri.Balaji Chowdary M.D R.K. Enterprises Lighting of Lamp in Motivation Trg.Prog.to Auto Drivers

Sri.Shyam Sundar 3<sup>rd</sup> Add.Dist.Judge Lighting of Lamp in World Elders Day Celebrations

Sri. Hari M.P Arakkonam, Sri....M.L.A Tiruthani Lighting of Lamp in Independence Day Celebrations (T.N)

Dr.G.Muniratnam, General Secretary RASS, Smt M.Mamatha Joint Secretary RASS, Lighting of Lamp in Women's Day Celebrations

Prof.A.Damodaram V.C, S.V.University, Sri. Chandrasekar AGM Canara Bank Lighting of Lamp in Program on Distri.of Scholarship

Dr.G.Muniratnam, General Secretary RASS Sri.Subramanyam, C.M Canara Bank Lighting of Lamp in Blood Donation Camp

Smt.B.Brundamma Lighting of Lamp in Women's Day Celebrations along with Dr.G.Muniratnam, General Secretary RASS