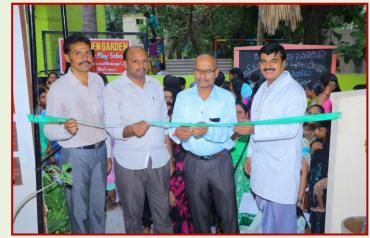

### **Women Auto Driving**

#### Training on Auto Driving to Women

Training has been given to SHG women on Auto Driving. 75 Women has been trained & provided with licenses out of which 46 women provided Autos with the financial support of Andhra Bank.