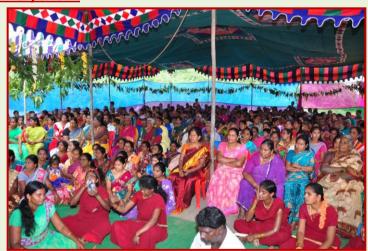

## **Women's Day Celebrations**

#### **Devotional Activities**

To improve relations among members, to make them co-operative, to inspire the members in nature of devotion, the following programmes/activities are conducted/ implemented at field level with the support of community. Dasara pooja, Sankranthi pooja, Kaarthika masa pooja, Ugadi sambaralu, Chrismas and Ramjan festivals are celebrated, in which members are actively involved, thus creating the atmosphere of one-ness amongst themselves.