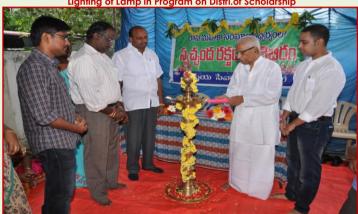

Prof.A.Damodaram V.C, S.V.University, Sri. Chandrasekar AGM Canara Bank Lighting of Lamp in Program on Distri.of Scholarship

Dr.G.Muniratnam, General Secretary RASS Sri.Subramanyam, C.M Canara Bank Lighting of Lamp in Blood Donation Camp