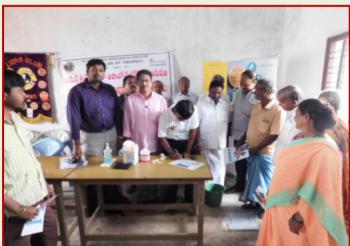

#### **Blood Testing and Donation**

Blood testing is an important activity through which the HB percentage in the blood of women can be identified. Generally the HB is lower in women and orientation will be provided to improve the same. Diabetes and Blood Pressure also diagnosed and necessary corrective steps are being provided to the members. Members and their family members encouraged in donating blood to SVRRG hospital in turn the blood requirements of the SHG members of the organization can be facilitated by the host. This is very much useful to the members in form of diagnose of deceases and getting assistance at the time of crisis.

# **Blood Testing & Donation**

**Blood Testing & Donation** 