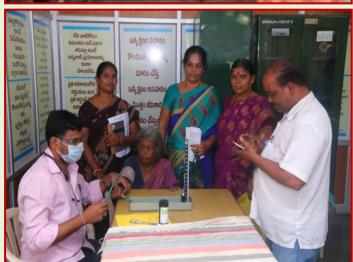

### **General Medical Camps**

General medical camps are being regularly organized for the benefit of SHG members and their families at field level in which reputed doctors from Govt. and various private hospitals were being involved. The health is diagnosed and necessary medicines were distributed at free of cost. The major issues are being referred to Govt. / corporate hospitals under Aroghya Sree scheme of Govt. of A.P. The members are now aware of the importance of regular health check-ups and are taking necessary care at times required.

#### **Eye Screening**

Eye screening camps are being organized, to identify, medicate and cure the deficiencies with eye sight and visibility, for the benefit of the members. Screening tests are undertaken at field level with the help of local doctors using modern equipment. Necessary medicines are being distributed at free of cost. Members, who are suggested with surgeries are provided with treatments will be given in the respective hospitals.

#### **Blood Testing and Donation**

Blood testing is an important activity through which the HB percentage in the blood of women can be identified. Generally the HB is lower in women and orientation will be provided to improve the same. Diabetes and Blood Pressure also diagnosed and necessary corrective steps are being provided to the members. Members and their family members encouraged in donating blood to SVRRG hospital in turn the blood requirements of the SHG members of the organization can be facilitated by the host. This is very much useful to the members in form of diagnose of deceases and getting assistance at the time of crisis.