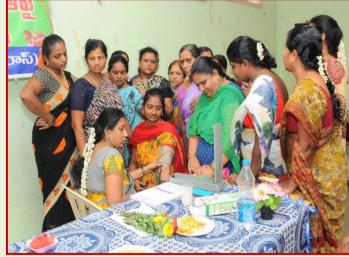

#### **Vocational Trainings**

Trainings in vocational trades are being imparted to the members at their own places at free of cost. By this the free time of the members are being directed towards productive purposes. Trainings are being given in Tailoring, Sari rolling, Sari Painting, Basic Computer skills, Toy making, Chalk piece making, Aary work, Dress making, etc. On completion of training, required capital for establishment of unit is being provided by the organization along with marketing linkages.

# **Vocational Trainings**