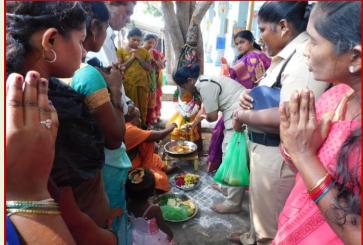

#### **Devotional Activities**

To improve relations among members, to make them co-operative, to inspire the members in nature of devotion, the following programmes/activities are conducted/ implemented at field level with the support of community. Dasara pooja, Sankranthi pooja, Kaarthika masa pooja, Ugadi sambaralu, Chrismas and Ramjan festivals are celebrated, in which members are actively involved, thus creating the atmosphere of one-ness amongst themselves.

## Karthikamasa Pooja

# Karthikamasa Pooja