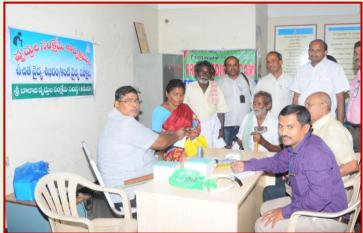

### **General Medical Camps**

General medical camps are being regularly organized for the benefit of SHG members and their families at field level in which reputed doctors from Govt. and various private hospitals were being involved. The health is diagnosed and necessary medicines were distributed at free of cost. The major issues are being referred to Govt. / corporate hospitals under Aroghya Sree scheme of Govt. of A.P. The members are now aware of the importance of regular health check-ups and are taking necessary care at times required.

# **General Medical Camps**

## **General Medical Camps**