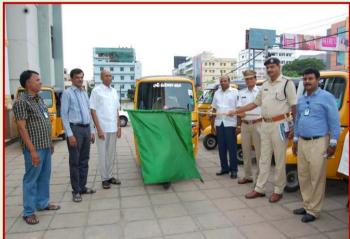

### **Women Auto Driving**

## **PHOTO GALLERY**

Sri. Suresh N Patel CEO & M.D Andhra Bank Handing Over the Key to Women Auto Driver

Smt.M.Suguna M.L.A Tirupathi, Sri G.Narasimha Yadav, Chairman TUDA, Sri S.Venkataratnam E.D RASS, Inaugurating the RASS Women Auto