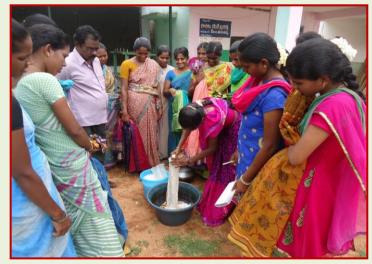

#### Launching of Chalivendra's

In summer seasons chalivendras will be launched at mob junctions to provide drinking water facility to pilgrims, walker's etc., SHG members involving in daily activities like cleaning and filling of pots.

# **Launching of Chalivendra's**

Elders Day

**PHOTO GALLERY** 