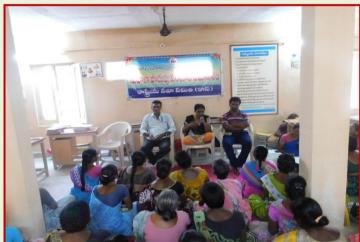

#### **Counseling of Family Relations**

Regular counseling is being provided to the SHG members on family relations. Generally women having age group between 25-40 years will be selected for counseling. The services of psychologists are being utilized for the purpose. Issues like soft skills; convincing others; controlling of emotions; dealing with children, husband and other family members; by explaining with case studies.

# <u>Seemantham to Pregnant Women's</u>

**Counseling on Family Relations** 