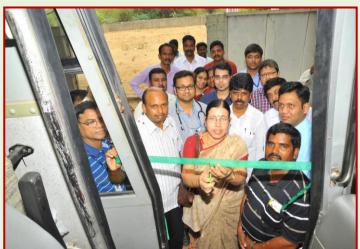

#### Training on Auto Driving to Women

Training has been given to SHG women on Auto Driving. 75 Women has been trained & provided with licenses out of which 46 women provided Autos with the financial support of Andhra Bank.

### **Women Auto Driving**

## **PHOTO GALLERY**

Sri. Suresh N Patel CEO & M.D Andhra Bank Handing Over the Key to Women Auto Driver

Smt.M.Suguna M.L.A Tirupathi, Sri G.Narasimha Yadav, Chairman TUDA, Sri S.Venkataratnam E.D RASS, Inaugurating the RASS Women Auto