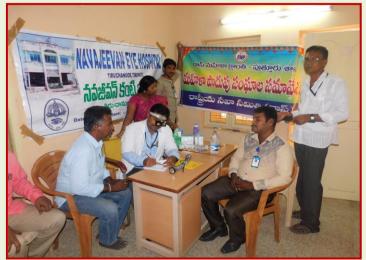

#### **Eye Screening**

Eye screening camps are being organized, to identify, medicate and cure the deficiencies with eye sight and visibility, for the benefit of the members. Screening tests are undertaken at field level with the help of local doctors using modern equipment. Necessary medicines are being distributed at free of cost. Members, who are suggested with surgeries are provided with treatments will be given in the respective hospitals.

# **Eye Screening**

# **Eye Screening**

**Blood Testing & Donation** 