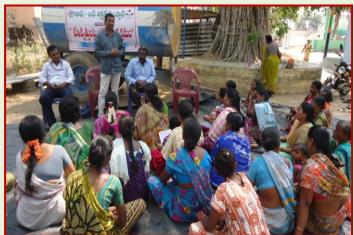

#### **Counseling of Family Relations**

Regular counseling is being provided to the SHG members on family relations. Generally women having age group between 25-40 years will be selected for counseling. The services of psychologists are being utilized for the purpose. Issues like soft skills; convincing others; controlling of emotions; dealing with children, husband and other family members; by explaining with case studies.

# <u>Seemantham to Pregnant Women's</u>

**Counseling on Family Relations** 