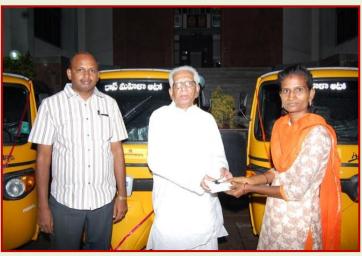

#### Training on Auto Driving to Women

Training has been given to SHG women on Auto Driving. 75 Women has been trained & provided with licenses out of which 46 women provided Autos with the financial support of Andhra Bank.

## **PHOTO GALLERY**

Sri. Suresh N Patel CEO & M.D Andhra Bank Handing Over the Key to Women Auto Driver

Smt.M.Suguna M.L.A Tirupathi, Sri G.Narasimha Yadav, Chairman TUDA, Sri S.Venkataratnam E.D RASS, Inaugurating the RASS Women Auto