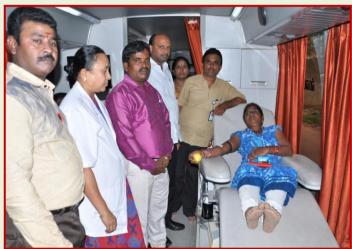

Prof.A.Damodaram V.C, S.V.University, Sri. Chandrasekar AGM Canara Bank Lighting of Lamp in Program on Distri.of Scholarship

Dr.G.Muniratnam, General Secretary RASS Sri.Subramanyam, C.M Canara Bank Lighting of Lamp in Blood Donation Camp

#### **Blood Testing and Donation**

Blood testing is an important activity through which the HB percentage in the blood of women can be identified. Generally the HB is lower in women and orientation will be provided to improve the same. Diabetes and Blood Pressure also diagnosed and necessary corrective steps are being provided to the members. Members and their family members encouraged in donating blood to SVRRG hospital in turn the blood requirements of the SHG members of the organization can be facilitated by the host. This is very much useful to the members in form of diagnose of deceases and getting assistance at the time of crisis.

# **Eye Screening**

**Blood Testing & Donation** 

# **Blood Testing & Donation**

**Blood Testing & Donation** 