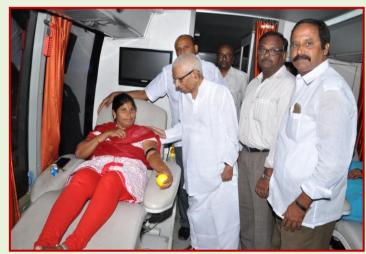

#### **Blood Testing and Donation**

Blood testing is an important activity through which the HB percentage in the blood of women can be identified. Generally the HB is lower in women and orientation will be provided to improve the same. Diabetes and Blood Pressure also diagnosed and necessary corrective steps are being provided to the members. Members and their family members encouraged in donating blood to SVRRG hospital in turn the blood requirements of the SHG members of the organization can be facilitated by the host. This is very much useful to the members in form of diagnose of deceases and getting assistance at the time of crisis.

# **Eye Screening**

**Blood Testing & Donation** 

# **Blood Testing & Donation**

**Blood Testing & Donation** 