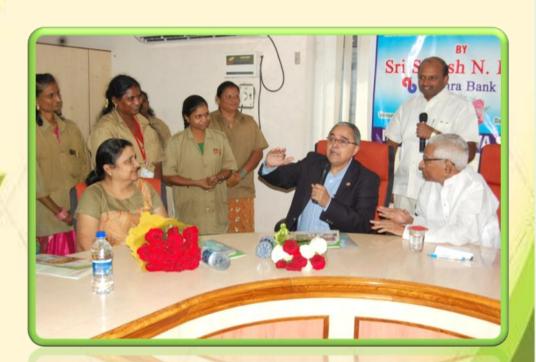

#### Training on Auto Driving to Women

Training has been given to SHG women on Auto Driving. 75 Women has been trained & provided with licenses out of which 46 women provided Autos with the financial support of Andhra Bank.

## **PHOTO GALLERY**

Sri. Suresh N Patel CEO & M.D Andhra Bank Handing Over the Key to Women Auto Driver

Smt.M.Suguna M.L.A Tirupathi, Sri G.Narasimha Yadav, Chairman TUDA, Sri S.Venkataratnam E.D RASS, Inaugurating the RASS Women Auto