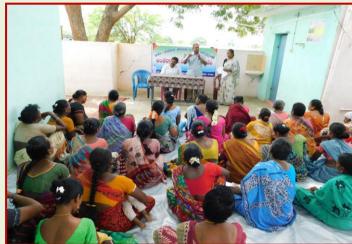

#### **Counseling of Family Relations**

Regular counseling is being provided to the SHG members on family relations. Generally women having age group between 25-40 years will be selected for counseling. The services of psychologists are being utilized for the purpose. Issues like soft skills; convincing others; controlling of emotions; dealing with children, husband and other family members; by explaining with case studies.

# <u>Seemantham to Pregnant Women's</u>

**Counseling on Family Relations** 