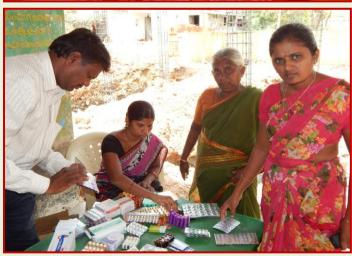

### **General Medical Camps**

General medical camps are being regularly organized for the benefit of SHG members and their families at field level in which reputed doctors from Govt. and various private hospitals were being involved. The health is diagnosed and necessary medicines were distributed at free of cost. The major issues are being referred to Govt. / corporate hospitals under Aroghya Sree scheme of Govt. of A.P. The members are now aware of the importance of regular health check-ups and are taking necessary care at times required.