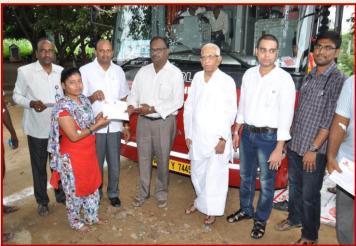

## **PHOTO GALLERY**

Sri. Suresh N Patel CEO & M.D Andhra Bank Handing Over the Key to Women Auto Driver

Smt.M.Suguna M.L.A Tirupathi, Sri G.Narasimha Yadav, Chairman TUDA, Sri S.Venkataratnam E.D RASS, Inaugurating the RASS Women Auto