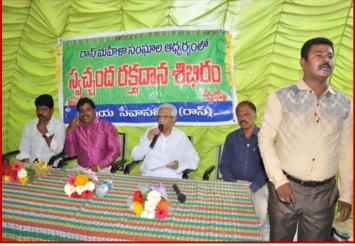

Prof.A.Damodaram V.C, S.V.University, Sri. Chandrasekar AGM Canara Bank Lighting of Lamp in Program on Distri.of Scholarship

Dr.G.Muniratnam, General Secretary RASS Sri.Subramanyam, C.M Canara Bank Lighting of Lamp in Blood Donation Camp

#### **Blood Testing and Donation**

Blood testing is an important activity through which the HB percentage in the blood of women can be identified. Generally the HB is lower in women and orientation will be provided to improve the same. Diabetes and Blood Pressure also diagnosed and necessary corrective steps are being provided to the members. Members and their family members encouraged in donating blood to SVRRG hospital in turn the blood requirements of the SHG members of the organization can be facilitated by the host. This is very much useful to the members in form of diagnose of deceases and getting assistance at the time of crisis.