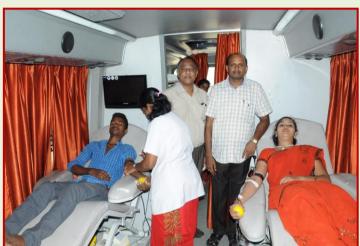

#### **Blood Testing and Donation**

Blood testing is an important activity through which the HB percentage in the blood of women can be identified. Generally the HB is lower in women and orientation will be provided to improve the same. Diabetes and Blood Pressure also diagnosed and necessary corrective steps are being provided to the members. Members and their family members encouraged in donating blood to SVRRG hospital in turn the blood requirements of the SHG members of the organization can be facilitated by the host. This is very much useful to the members in form of diagnose of deceases and getting assistance at the time of crisis.

# **Eye Screening**

**Blood Testing & Donation** 

# **Blood Testing & Donation**

**Blood Testing & Donation** 