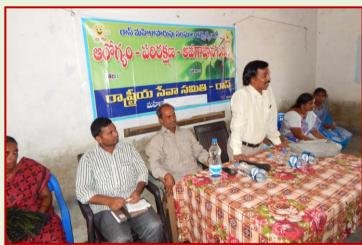

#### **Counseling of Family Relations**

Regular counseling is being provided to the SHG members on family relations. Generally women having age group between 25-40 years will be selected for counseling. The services of psychologists are being utilized for the purpose. Issues like soft skills; convincing others; controlling of emotions; dealing with children, husband and other family members; by explaining with case studies.

# <u>Seemantham to Pregnant Women's</u>

**Counseling on Family Relations** 