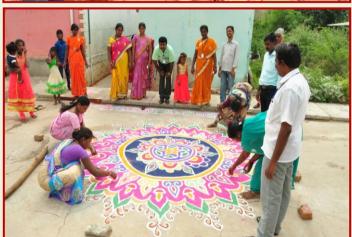

#### **Devotional Activities**

To improve relations among members, to make them co-operative, to inspire the members in nature of devotion, the following programmes/activities are conducted/ implemented at field level with the support of community. Dasara pooja, Sankranthi pooja, Kaarthika masa pooja, Ugadi sambaralu, Chrismas and Ramjan festivals are celebrated, in which members are actively involved, thus creating the atmosphere of one-ness amongst themselves.