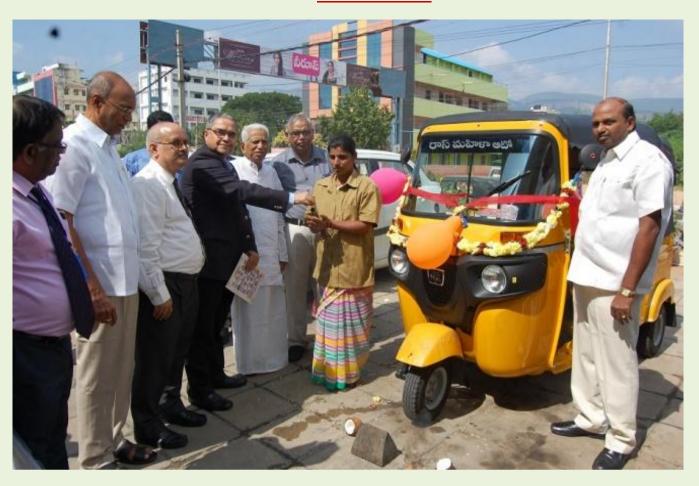

#### Training on Auto Driving to Women

Training has been given to SHG women on Auto Driving. 75 Women has been trained & provided with licenses out of which 46 women provided Autos with the financial support of Andhra Bank.

## **PHOTO GALLERY**

Sri. Suresh N Patel CEO & M.D Andhra Bank Handing Over the Key to Women Auto Driver

Smt.M.Suguna M.L.A Tirupathi, Sri G.Narasimha Yadav, Chairman TUDA, Sri S.Venkataratnam E.D RASS, Inaugurating the RASS Women Auto