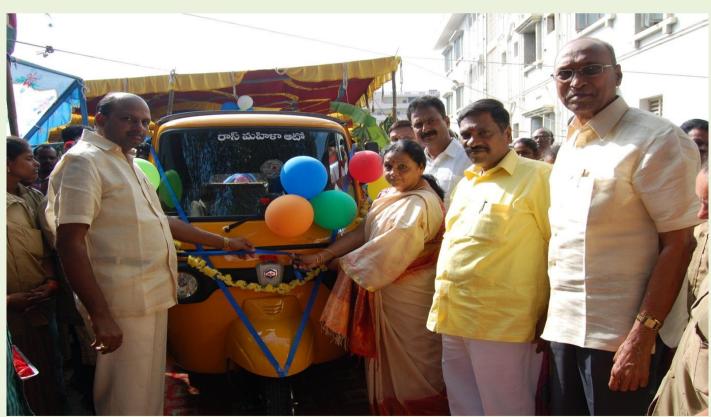

#### Training on Auto Driving to Women

Training has been given to SHG women on Auto Driving. 75 Women has been trained & provided with licenses out of which 46 women provided Autos with the financial support of Andhra Bank.

### **Women Auto Driving**