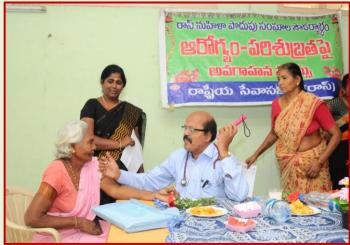

### **General Medical Camps**

General medical camps are being regularly organized for the benefit of SHG members and their families at field level in which reputed doctors from Govt. and various private hospitals were being involved. The health is diagnosed and necessary medicines were distributed at free of cost. The major issues are being referred to Govt. / corporate hospitals under Aroghya Sree scheme of Govt. of A.P. The members are now aware of the importance of regular health check-ups and are taking necessary care at times required.

# **General Medical Camps**

## **General Medical Camps**