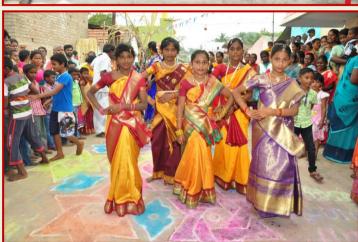

#### **Devotional Activities**

To improve relations among members, to make them co-operative, to inspire the members in nature of devotion, the following programmes/activities are conducted/ implemented at field level with the support of community. Dasara pooja, Sankranthi pooja, Kaarthika masa pooja, Ugadi sambaralu, Chrismas and Ramjan festivals are celebrated, in which members are actively involved, thus creating the atmosphere of one-ness amongst themselves.