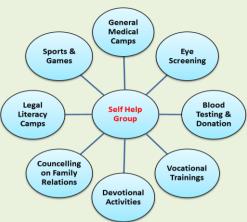

Apart from economic development, the organization believes in the holistic (child-mother-family) approach as the sustainable development of the families of the target group. To achieve this, the organization is linking the women self-help groups to non-financial activities, as well, such as vocational trainings, orientation, awareness and educating on women rights, nutrition, safe drinking water, hygiene, health care, children education. Hence the SHGs promoted under the banner of RASS MAHILA PRAGATHI are being encouraged to embark on the following activities with an aim to achieve holistic development, improvement in the relationship between the organization's staff and the ultimate beneficiaries as well amongst the target themselves. In this respect the following programs /activities are undertaken by the organization and even encouraging to be undertaken by the target groups by themselves:

- General Medical Camps
- Eye Screening
- Blood testing and Donation
- Distribution of Aids & Appliances
- Distribution of Rice (Pidikedu biyyam Pathakam)
- Awareness Demonetization Of Currency
- Vocational Trainings
- Devotional Activities
- Counseling on family Relations
- Legal literacy camps
- Women Auto Driving
- Sports and Games
- Launching of Chalivendra's