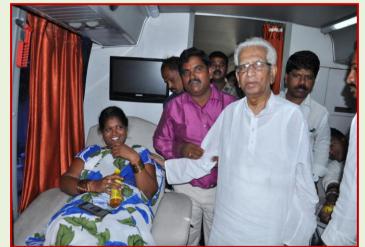

#### **Blood Testing and Donation**

Blood testing is an important activity through which the HB percentage in the blood of women can be identified. Generally the HB is lower in women and orientation will be provided to improve the same. Diabetes and Blood Pressure also diagnosed and necessary corrective steps are being provided to the members. Members and their family members encouraged in donating blood to SVRRG hospital in turn the blood requirements of the SHG members of the organization can be facilitated by the host. This is very much useful to the members in form of diagnose of deceases and getting assistance at the time of crisis.

# **Blood Testing & Donation**

**Blood Testing & Donation** 